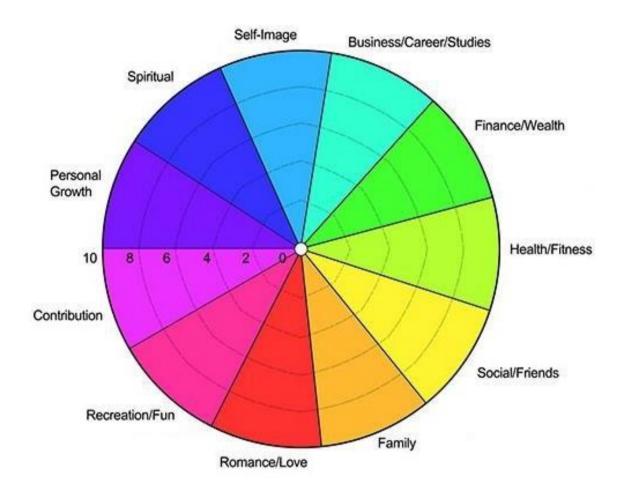

## How do you know if you have enough balance in your life?

Look at the Wheel of Life below. Identify domains that are being met and those that are being neglected. Some areas will be more important than others for you.

Mark the piece of the wheel corresponding to the life domain and how much you believe it is being met, on a scale of 0 (neglected) - 10 (the right amount of attention/satisfaction).

- 1. What life domains are being met well?
- 2. What life domains are being neglected and need more time and attention?
- 3. What action can you take to improve at least one of your life domains?
  - What?
  - When?
  - Where?
  - Who with?
  - Why is this important?